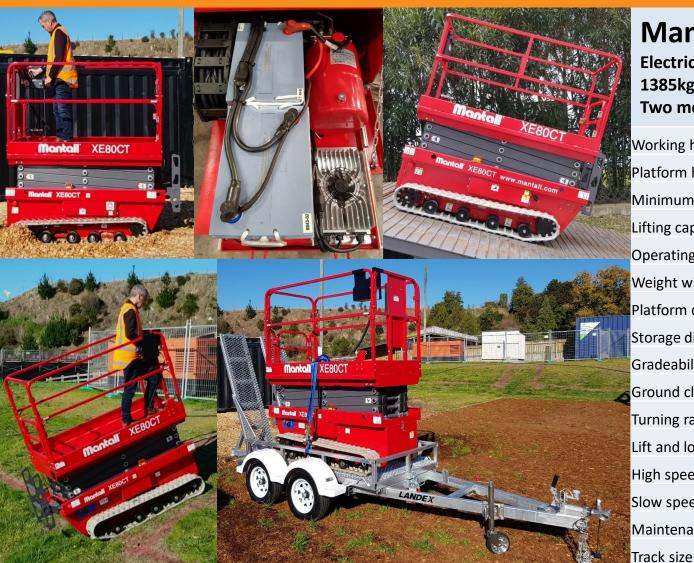

## **Mantall Tracked Scissor**

## Introducing the XE80CT

- **Zero turn**
- **⊘** Light enough to trailer
- ✓ Non marking tracks
- ✓ 230kg lift
- **8m working height**
- Low ground pressure
- **◎** High ground clearance (138mm)
- **Maintenance free batteries**
- Wind rated

## **Mantall Crawler Scissor**

Electric drive on/off slab scissor 1385kg, or 2035kg with the trailer Two men indoors, one man outdoors

| Working height (H1)        | 8m           |
|----------------------------|--------------|
| Platform height (H2)       | 6m           |
| Minimum platform height    | 1.10m        |
| Lifting capacity           | 230kg        |
| Operating weight           | 1385kg       |
| Weight with trailer        | 2035kg       |
| Platform dimmension        | 1.84x0.9m    |
| Storage dimension          | 2.1x1.0m     |
| Gradeability               | 40%          |
| Ground clearance           | 138mm        |
| Turning radius             | 0m           |
| Lift and lower times       | 32/28s       |
| High speed                 | 3.4km/h      |
| Slow speed                 | 0.8km/h      |
| Maintenance free Batteries | 4x6v/225 a/h |
|                            |              |