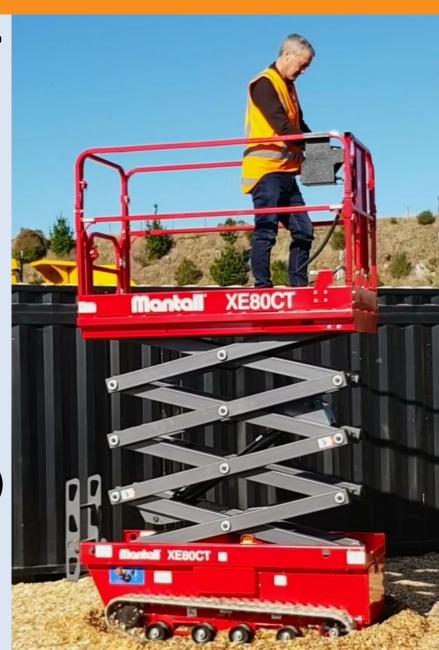

## **Mantall Tracked Scissor**

## Introducing the XE80CT

- **Zero turn**
- **⊘** Light enough to trailer
- ✓ Non marking tracks
- ✓ 230kg lift
- **8m working height**
- Low ground pressure
- **◎** High ground clearance (138mm)
- **Maintenance free batteries**
- Wind rated

## **Mantall Crawler Scissor**

Electric drive on/off slab scissor 1385kg, or 2035kg with the trailer Two men indoors, one man outdoors

| Working height (H1)        | 8m           |
|----------------------------|--------------|
| Platform height (H2)       | 6m           |
| Minimum platform height    | 1.10m        |
| Lifting capacity           | 230kg        |
| Operating weight           | 1385kg       |
| Weight with trailer        | 2035kg       |
| Platform dimmension        | 1.84x0.9m    |
| Storage dimension          | 2.1x1.0m     |
| Gradeability               | 40%          |
| Ground clearance           | 138mm        |
| Turning radius             | 0m           |
| Lift and lower times       | 32/28s       |
| High speed                 | 3.4km/h      |
| Slow speed                 | 0.8km/h      |
| Maintenance free Batteries | 4x6v/225 a/h |
|                            |              |