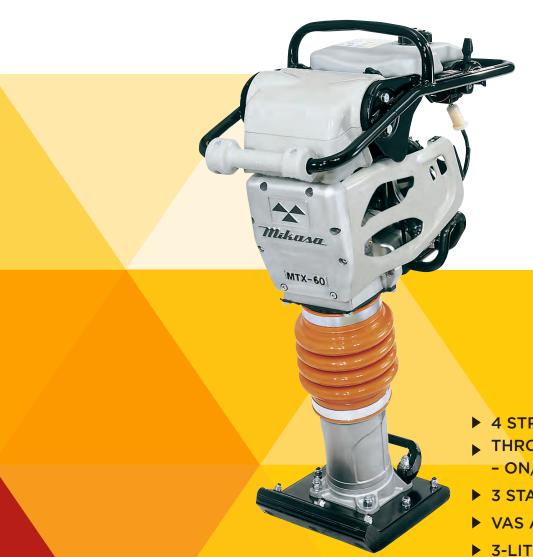

### MTX60E

# **Trench Rammers**

Outstanding compaction ability and balance.

- → 4 STROKE HONDA ENGINE
- THROTTLE LEVER
  - ON/OFF/FUEL STOP
- ▶ 3 STAGE AIR CLEANER SYSTEM
- **▶ VAS ANTI-VIBRATION SYSTEM**
- **▶ 3-LITRE FUEL TANK**
- ▶ 1-PIECE WOODEN/STEEL FOOT
- ► EASY LOAD HANDLE ROLLER
- ▶ HEAVY DUTY RIBBED BELLOWS

#### **FEATURES:**

4 stroke Honda engine Throttle lever -On/Off/Fuel Stop 3 stage air cleaner system VAS anti-vibration system Large 3-litre fuel tank 1-piece wooden foot c/w steel base Easy load handle roller Heavy duty ribbled bellows

#### **SPECIFICATIONS:**

| MODEL             | WEIGHT            | PLATE<br>(mm)            | IMPACT<br>FORCE |
|-------------------|-------------------|--------------------------|-----------------|
| MTX-60E           | 64KG              | 340 X 265                | 13.6kN          |
| JUMPING<br>STROKE | ENGINE            | PETROL                   |                 |
| 50 - 80mm         | HONDA<br>4-Stroke | HONDA<br>GX100<br>3.0 Hp |                 |