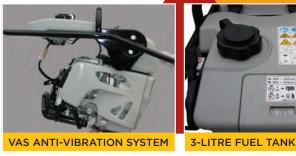

#### **FEATURES:**

4 stroke Honda engine Throttle lever -On/Off/Fuel Stop 3 stage air cleaner system VAS anti-vibration system Large 3-litre fuel tank 1-piece wooden foot c/w steel base Easy load handle roller Heavy duty ribbled bellows