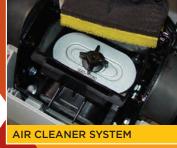

#### **FEATURES:**

4 stroke Honda engine Throttle lever -On/Off/Fuel Stop 3 stage air cleaner system VAS anti-vibration system Large 3-litre fuel tank 1-piece wooden foot c/w steel base Easy load handle roller Heavy duty ribbled bellows