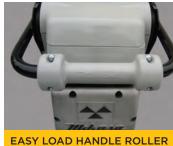

# **Trench Rammers**

Outstanding compaction ability and balance.

- → 4 STROKE HONDA ENGINE
- THROTTLE LEVER
  - ON/OFF/FUEL STOP
- ▶ 3 STAGE AIR CLEANER SYSTEM
- **▶ VAS ANTI-VIBRATION SYSTEM**
- **▶ 3-LITRE FUEL TANK**
- ▶ 1-PIECE WOODEN/STEEL FOOT
- ► EASY LOAD HANDLE ROLLER
- ▶ HEAVY DUTY RIBBED BELLOWS

#### **FEATURES:**

4 stroke Honda engine Throttle lever -On/Off/Fuel Stop 3 stage air cleaner system VAS anti-vibration system Large 3-litre fuel tank 1-piece wooden foot c/w steel base Easy load handle roller Heavy duty ribbled bellows