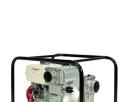

# Flexidrive Submersible Pump

Compact and lightweight pumps for moving water. These pumps are self-priming and can be run dry. Heavy-duty construction and mounted in a sturdy roll bar frame. With a 7m Flexi Shaft. 2" and 3".

### Flexible Drive Pump: WP2L 2"(50mm) Flexible Drive Pump: WP3LB 3"(75mm)

#### **Features:**

- Honda GX engine
- Compact & lightweight
- Easy-to-maintain
- Heavy-duty
- Sturdy roll bar frame
- 2" and 3"
- 7m Flexi Shaft

#### **Specifications:**

| MODEL | WEIGHT | DIMENSIONS                 | MAX FLOW   | TOTAL HEAD | ENGINE      |
|-------|--------|----------------------------|------------|------------|-------------|
| WP2L  | 47kg   | 610(L) x 380(W) x 390(H)mm | 500 L/min  | 13m        | HONDA GX160 |
| WP3LB | 55kg   | 610(L) x 380(W) x 390(H)mm | 1200 L/min | 23m        | HONDA GX160 |