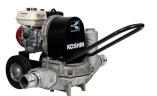

# Flexidrive Submersible Pump

Compact and lightweight pumps for moving water. These pumps are self-priming and can be run dry. Heavy-duty construction and mounted in a sturdy roll bar frame. With a 7m Flexi Shaft. 2" and 3".

### Flexible Drive Pump: WP2L 2"(50mm) Flexible Drive Pump: WP3LB 3"(75mm)

#### **Features:**

- Honda GX engine
- Compact & lightweight
- Easy-to-maintain
- Heavy-duty
- Sturdy roll bar frame
- 2" and 3"
- 7m Flexi Shaft