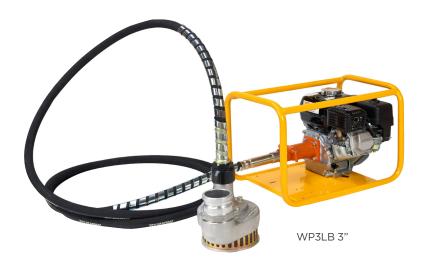

### Flexible Drive Pump: WP2L 2"(50mm) Flexible Drive Pump: WP3LB 3"(75mm)

#### **Specifications:**

| MODEL | WEIGHT | DIMENSIONS                 | MAX FLOW   | TOTAL HEAD | ENGINE      |
|-------|--------|----------------------------|------------|------------|-------------|
| WP2L  | 47kg   | 610(L) x 380(W) x 390(H)mm | 500 L/min  | 13m        | HONDA GX160 |
| WP3LB | 55kg   | 610(L) x 380(W) x 390(H)mm | 1200 L/min | 23m        | HONDA GX160 |