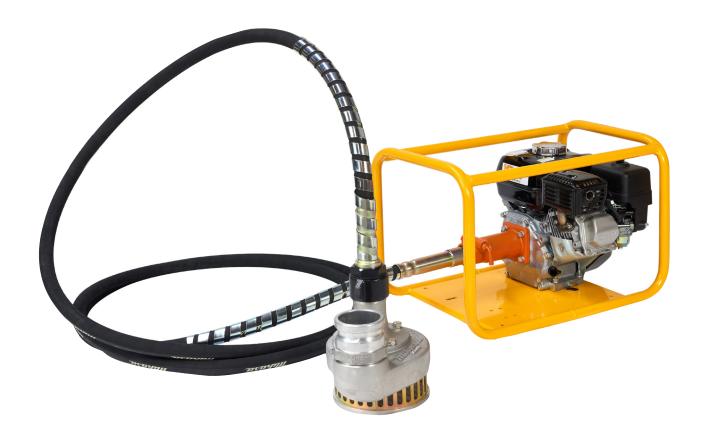

# Flexidrive Submersible Pump

Compact and lightweight pumps for moving water. These pumps are self-priming and can be run dry. Heavy-duty construction and mounted in a sturdy roll bar frame. With a 7m Flexi Shaft. 2" and 3".

### Flexible Drive Pump: WP2L 2"(50mm) Flexible Drive Pump: WP3LB 3"(75mm)

#### **Features:**

- Honda GX engine
- Compact & lightweight
- Easy-to-maintain
- Heavy-duty
- Sturdy roll bar frame
- 2" and 3"
- 7m Flexi Shaft