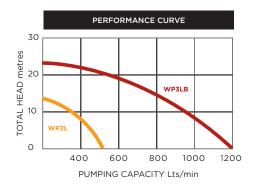

#### **Specifications:**

| MODEL | WEIGHT | DIMENSIONS                 | MAX FLOW   | TOTAL HEAD | ENGINE      |
|-------|--------|----------------------------|------------|------------|-------------|
| WP2L  | 47kg   | 610(L) x 380(W) x 390(H)mm | 500 L/min  | 13m        | HONDA GX160 |
| WP3LB | 55kg   | 610(L) x 380(W) x 390(H)mm | 1200 L/min | 23m        | HONDA GX160 |