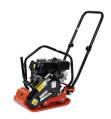

MVCF60H / Forward Plate

### MVCF60H / Forward Plate

#### **FEATURES:**

Honda petrol engine Double-skinned base Oil bathed vibration unit Enclosed belt guard Lifting frame Detachable water tank (option)

#### **SPECIFICATIONS:**

| MODEL   | WEIGHT                | PLATE<br>(mm) | CENT.<br>FORCE |
|---------|-----------------------|---------------|----------------|
| MVCF60H | 65KG                  | 540 X 350     | 10.1kN         |
| FREQ.   | ENGINE                | PETROL        |                |
| 6200vpm | HONDA<br>GX120 4.0 Hp | Recoil start  |                |