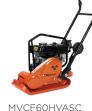

MVCF60H / Forward Plate

### MVCF60H / Forward Plate

#### **FEATURES:**

Honda petrol engine Double-skinned base Oil bathed vibration unit Enclosed belt guard Lifting frame Detachable water tank (option)

#### **SPECIFICATIONS:**

| MODEL   | WEIGHT                | PLATE<br>(mm) | CENT.<br>FORCE |
|---------|-----------------------|---------------|----------------|
| MVCF60H | 65KG                  | 540 X 350     | 10.1kN         |
| FREQ.   | ENGINE                | PETROL        |                |
| 6200vpm | HONDA<br>GX120 4.0 Hp | Recoil start  |                |