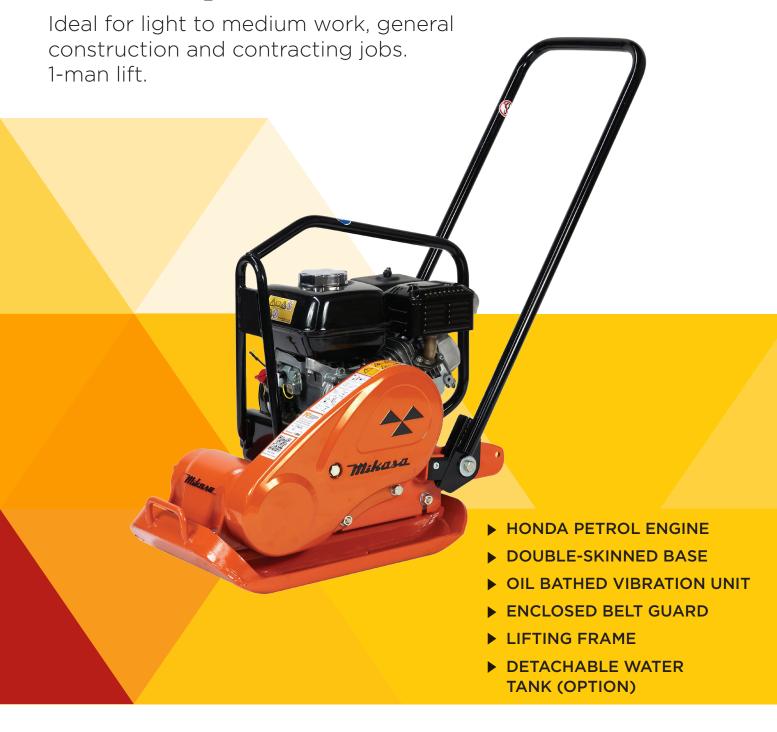

#### **FEATURES:**

Honda petrol engine Double-skinned base Oil bathed vibration unit Enclosed belt guard Lifting frame Detachable water tank (option)

#### **SPECIFICATIONS:**

| MODEL   | WEIGHT                | PLATE<br>(mm) | CENT.<br>FORCE |
|---------|-----------------------|---------------|----------------|
| MVCF60H | 65KG                  | 540 X 350     | 10.1kN         |
| FREQ.   | ENGINE                | PETROL        |                |
| 6200vpm | HONDA<br>GX120 4.0 Hp | Recoil start  |                |